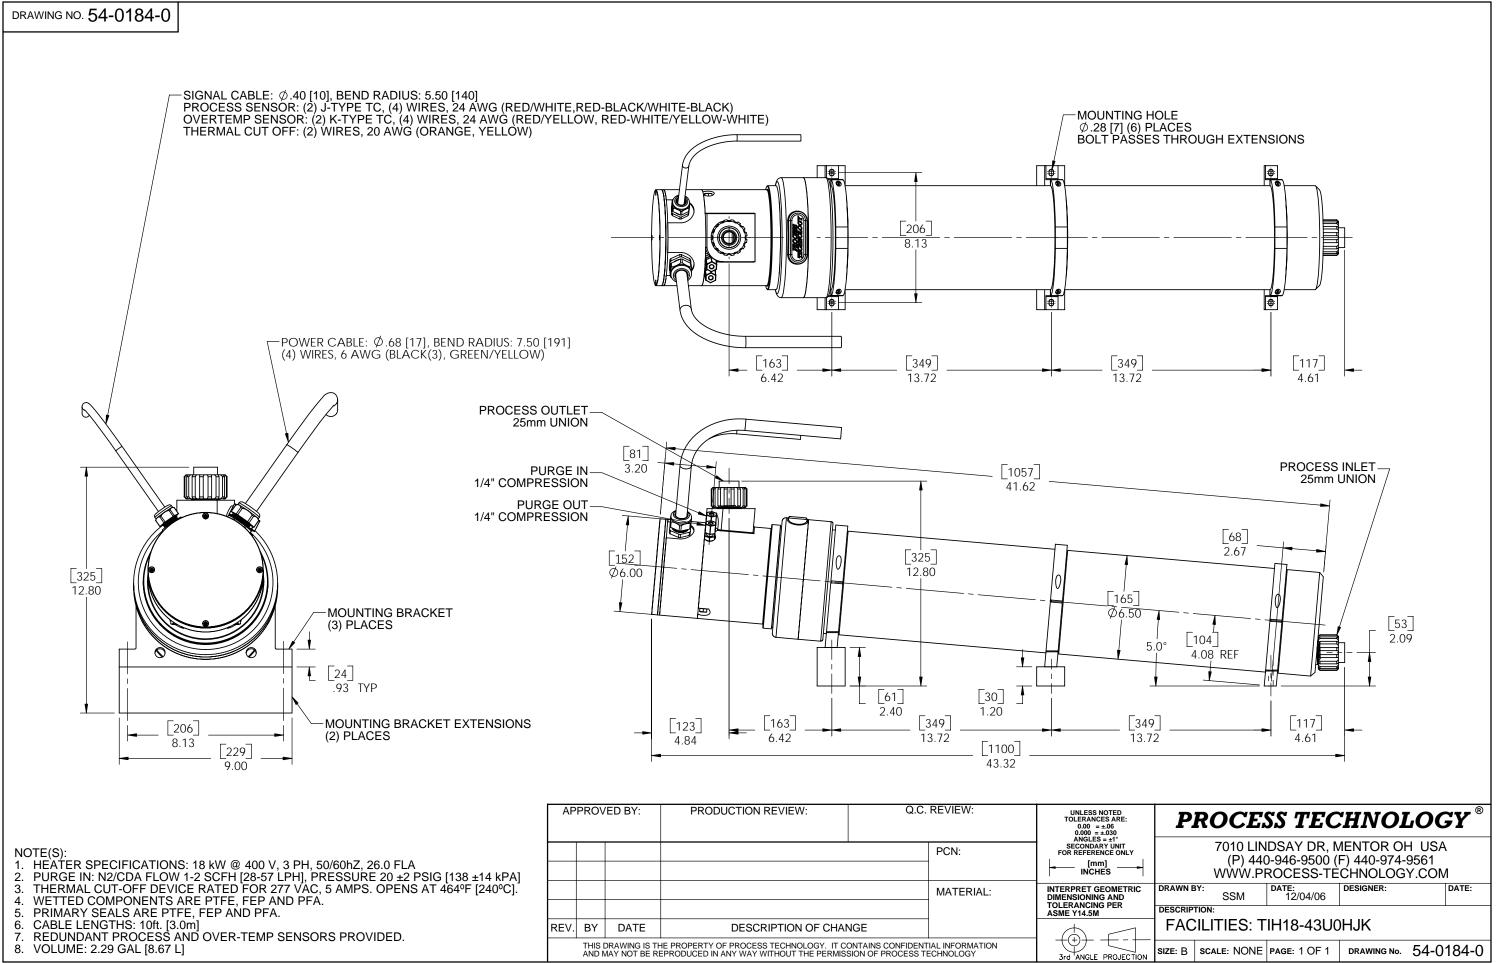

|                                                                                                                                                                               |      |                       |                                                                           | ANGLES = ±1°                                                                                                                                                                                                                                                                                              |
|-------------------------------------------------------------------------------------------------------------------------------------------------------------------------------|------|-----------------------|---------------------------------------------------------------------------|-----------------------------------------------------------------------------------------------------------------------------------------------------------------------------------------------------------------------------------------------------------------------------------------------------------|
|                                                                                                                                                                               |      |                       | PCN:                                                                      | SECONDARY UNIT<br>FOR REFERENCE ONL                                                                                                                                                                                                                                                                       |
|                                                                                                                                                                               |      |                       |                                                                           | INCHES                                                                                                                                                                                                                                                                                                    |
|                                                                                                                                                                               |      |                       | MATERIAL:                                                                 | INTERPRET GEOMETH<br>DIMENSIONING AND<br>TOLERANCING PER                                                                                                                                                                                                                                                  |
|                                                                                                                                                                               |      |                       |                                                                           | ASME Y14.5M                                                                                                                                                                                                                                                                                               |
| ΒY                                                                                                                                                                            | DATE | DESCRIPTION OF CHANGE |                                                                           | $\bigcirc$                                                                                                                                                                                                                                                                                                |
| THIS DRAWING IS THE PROPERTY OF PROCESS TECHNOLOGY. IT CONTAINS CONFIDENTIAL INFORMATION<br>AND MAY NOT BE REPRODUCED IN ANY WAY WITHOUT THE PERMISSION OF PROCESS TECHNOLOGY |      |                       |                                                                           | 3rd ANGLE PROJEC                                                                                                                                                                                                                                                                                          |
|                                                                                                                                                                               | THIS | THIS DRAWING IS TH    | THIS DRAWING IS THE PROPERTY OF PROCESS TECHNOLOGY. IT CONTAINS CONFIDENT | Image: Constraint of the property of process technology. It contains confidential information MATERIAL:   Image: Constraint of the property of process technology. It contains confidential information Image: Constraint of the property of the process technology. It contains confidential information |